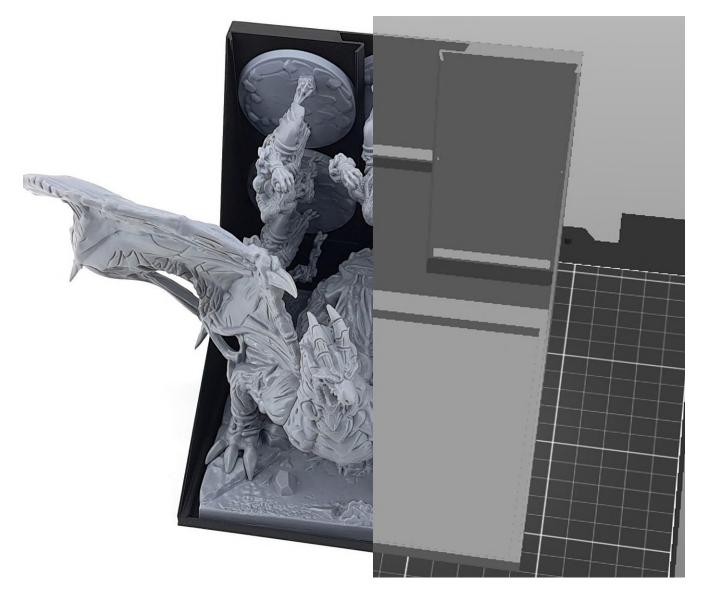

### Miniature Box M1

Miniature Box M1 holds 12 Tarnished.

Make sure the minis do not protrude over the box.

Please note, that one slot of M1 - M8 is elevated and only some minis will fit there.

Miniature Box M2 holds the remaining Tarnished, two Spirit Ashes, Godrick Knights, Kaiden Sellswords & Blaidd.