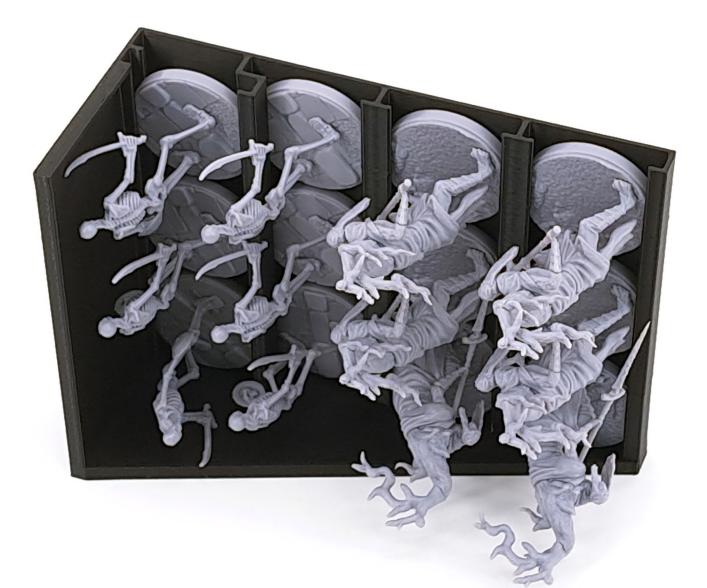

Miniature Box M3 holds the Skeletons and Erdtree Guardians.

Miniature Box M4 holds the Exile Soldiers and Godrick Soldiers.

Miniature Box M5 holds the Wolves and Rats.

Miniature Box M6 holds the Rotten Strays.