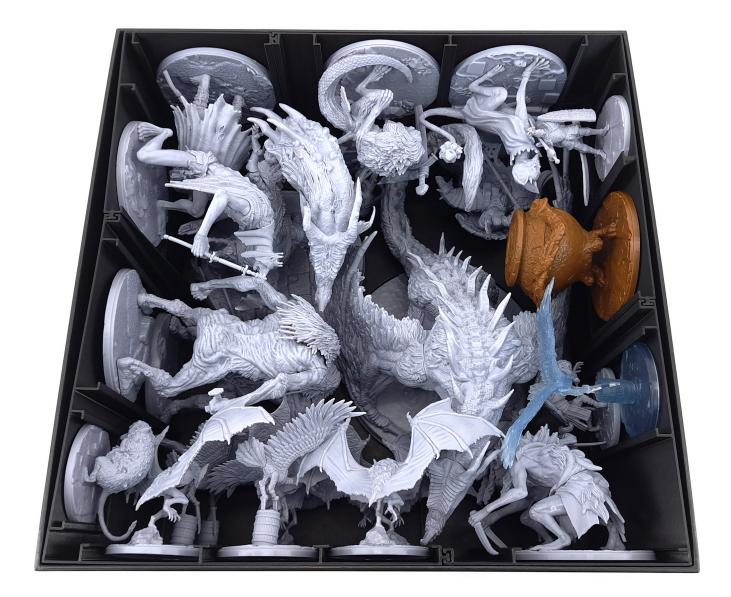

### Miniature Box M1

Miniature Box M1 holds 12 Tarnished.

Make sure the minis do not protrude over the box.

Please note, that one slot of M1 - M8 is elevated and only some minis will fit there.

Miniature Box M2 holds the remaining Tarnished, two Spirit Ashes, Godrick Knights, Kaiden Sellswords & Blaidd.

Miniature Box M3 holds the Skeletons and Erdtree Guardians.

Miniature Box M4 holds the Exile Soldiers and Godrick Soldiers.

Miniature Box M5 holds the Wolves and Rats.

Miniature Box M6 holds the Rotten Strays.

Miniature Box M7 holds the Demi-Humans and six Spirit Ashes.

Miniature Box M8 holds the Fanged Imps and Misbegotten.

Token Box T1 holds the following tokens: (from left to right)

- Status Effect (only two types, both 1 1/2 slots)
- Objective (3 slots)
- Damage (4 slots place the 1/1 tokens in the four compartments in the back and sort the rest by type).
- Hardship (2 slots)