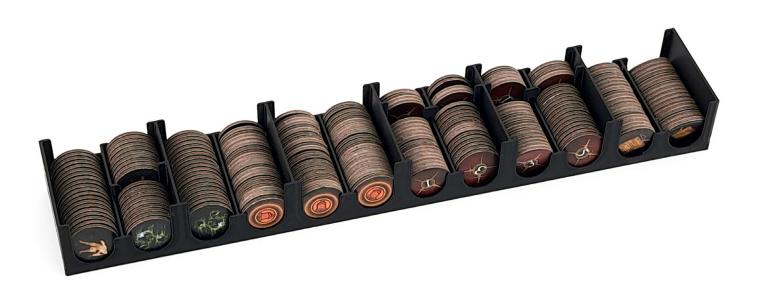

### **Card Boxes**

Card Box C5 holds the small cards, while all other Card Boxes will hold the big cards.

18

Depending on your card sleeves, and the number of expansions you own, there is room for the remaining dials in one of the card boxes.