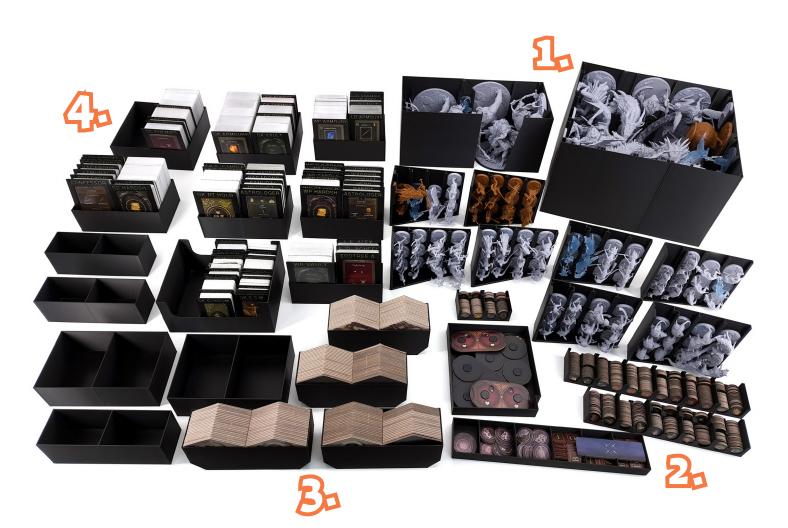

### **List of Contents**

- 1. 8 Miniature Boxes & 2 Miniature Inserts
- 2. 5 Token Boxes
- 3. 4 Hex Tile Box
- 4. 13 Card Boxes & Dividers

All boxes are marked with a code (M1, M2, etc.) on their bottom.