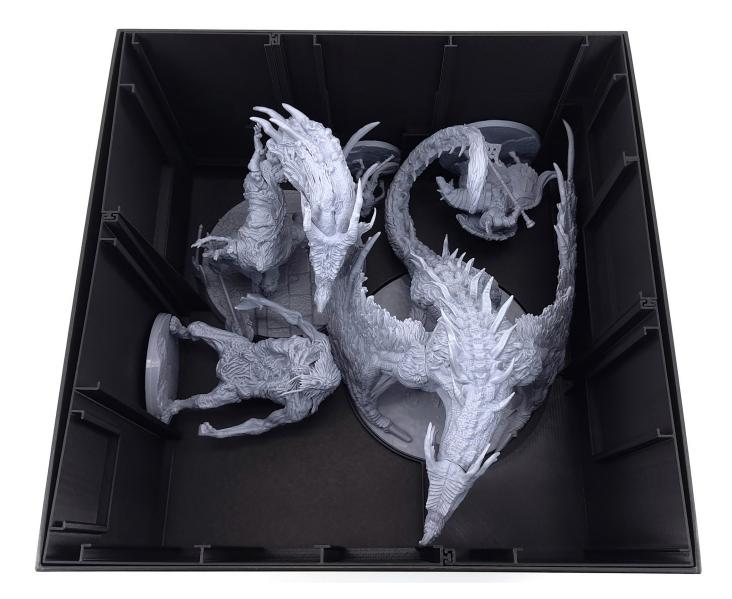

... Scaly Misbegotten, second Troll, one War Hawk and two Giant Bats.

Make sure to place the War Hawks and Giant Bats in this and the next steps exactly as shown!

... Leonine Misbegotten, first Demi-Human Chief, Beastman of Farum Azula, one War Hawk, two Giant Bats, ...

... Mad Pumpkin Head, second Demi-Human Chief, Erdtree Burial Watchdog, one War Hawk, two Giant Bats, ...

... Demi-Human Queen, Giant Rat, Banished Knight, Iron Fist Alexander & Spirit Ashes War Hawk.

Proceed with the Weeping Peninsula box and add insert pieces 15 & 16. Then add Erdtree Avatar, ...