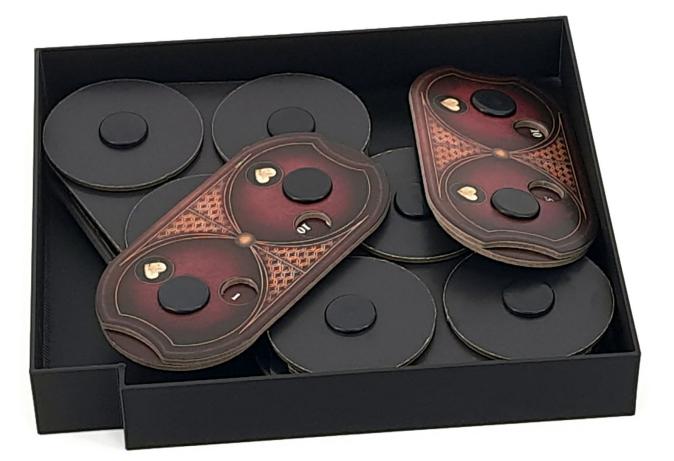

Token Box **T5** holds 4 Tarnished Tri-Dials and 2 Boss HP Dials.

Depending on your card sleeves, and the expansions you own, there is room for the remaining dials in one of the card boxes. Otherwise you need to store them somewhere else (i.e. in the "Iron Fist Alexander" box) But don't worry. You will only need the ones, that fit in T5 to play the game.