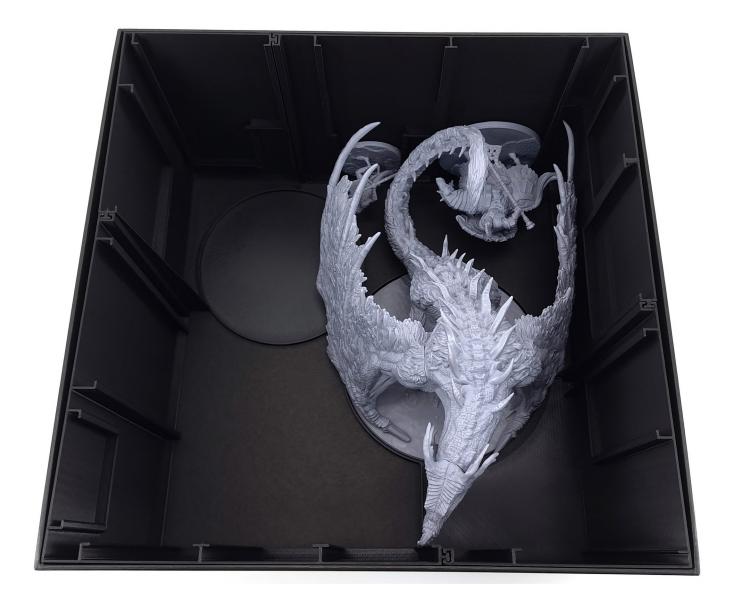

Start with the Flying Dragon Agheel box and place the four insert pieces I1 - I4.

Then proceed with the following miniatures: Tree Sentinel, Scaly Misbegotten, ...

... Flying Dragon Agheel, ...

22

.... Godrick the Grafted, first Troll, ...