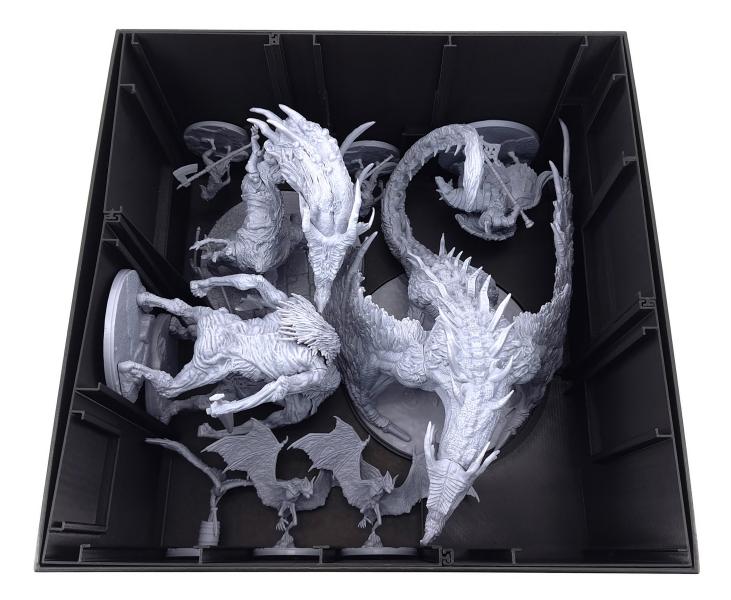

Start with the Flying Dragon Agheel box and place the four insert pieces I1 - I4.

Then proceed with the following miniatures: Tree Sentinel, Scaly Misbegotten, ...

... Flying Dragon Agheel, ...

22

.... Godrick the Grafted, first Troll, ...

... Scaly Misbegotten, second Troll, one War Hawk and two Giant Bats.

Make sure to place the War Hawks and Giant Bats in this and the next steps exactly as shown!

... Leonine Misbegotten, first Demi-Human Chief, Beastman of Farum Azula, one War Hawk, two Giant Bats, ...

... Mad Pumpkin Head, second Demi-Human Chief, Erdtree Burial Watchdog, one War Hawk, two Giant Bats, ...

... Demi-Human Queen, Giant Rat, Banished Knight, Iron Fist Alexander & Spirit Ashes War Hawk.

Proceed with the Weeping Peninsula box and add insert pieces 15 & 16. Then add Erdtree Avatar, ...

.... Margit, the Fell Omen, first Runebear, ...

... second Runebear, Grafted Scion, two Winged Misbegotten, that are facing each other, ...

... one Winged Misbegotten and one Spirit Ashes Winged Misbegotten, that are facing away from each other, three Bears and three Spirit Ashes Rats.