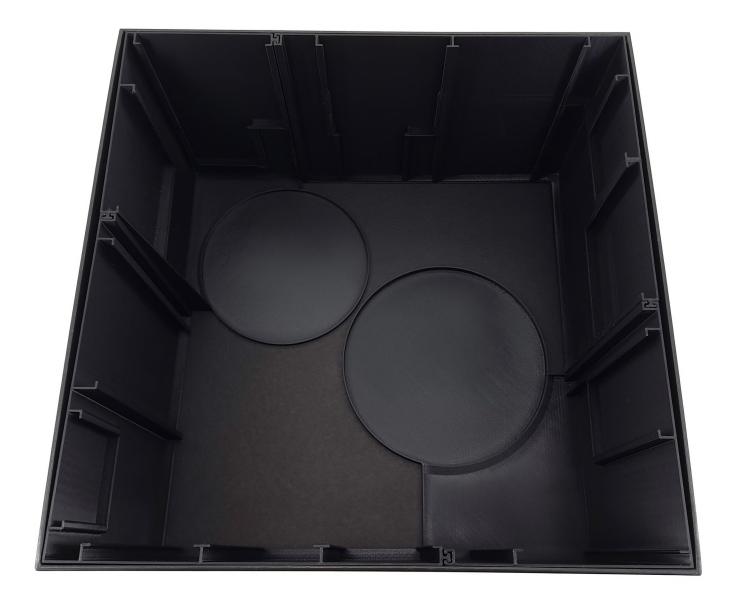

#### Hex Boxes HT1

Hex Tile Boxes HT1 hold the Hex Tiles.

Stormveil Castle and Weeping Peninsula will fit each in one box. Split Realm of the Grafted King and Limgrave Depths between the other two boxes.