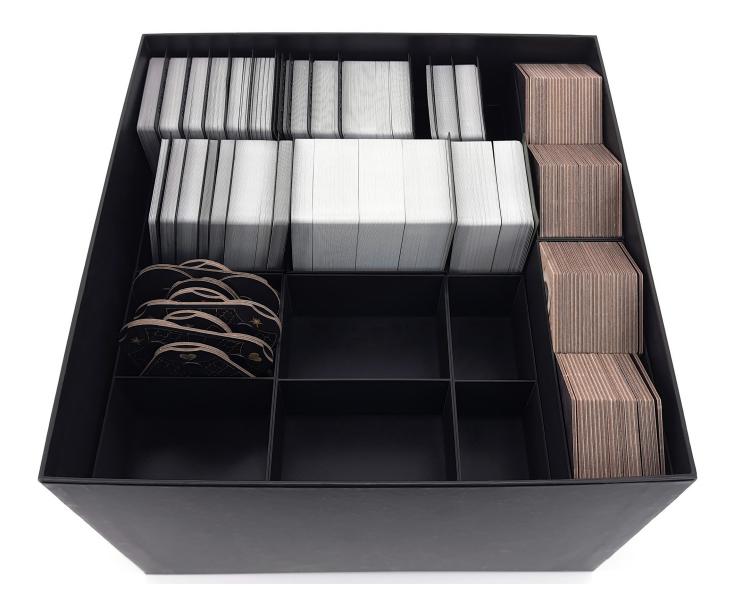

### **Card Boxes**

Card Box C5 holds the small cards, while all other Card Boxes will hold the big cards.

18

Depending on your card sleeves, and the number of expansions you own, there is room for the remaining dials in one of the card boxes.