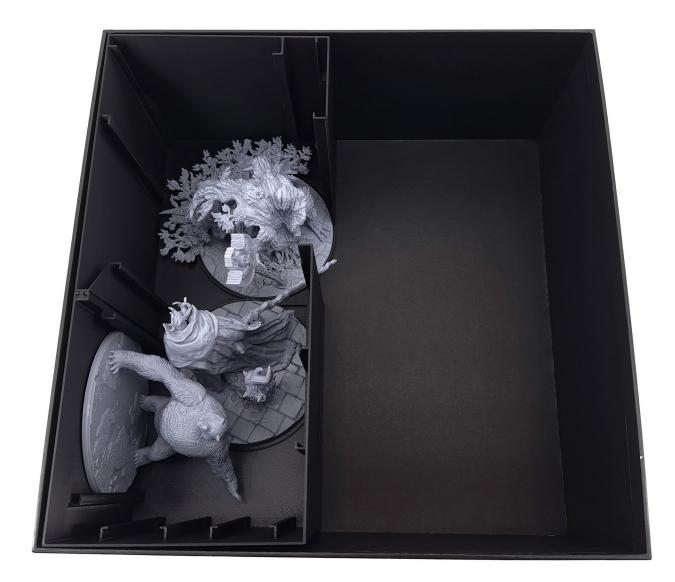

Start with the Flying Dragon Agheel box and place the four insert pieces I1 - I4.

Then proceed with the following miniatures: Tree Sentinel, Scaly Misbegotten, ...

... Flying Dragon Agheel, ...

22

.... Godrick the Grafted, first Troll, ...

... Scaly Misbegotten, second Troll, one War Hawk and two Giant Bats.

Make sure to place the War Hawks and Giant Bats in this and the next steps exactly as shown!

... Leonine Misbegotten, first Demi-Human Chief, Beastman of Farum Azula, one War Hawk, two Giant Bats, ...

... Mad Pumpkin Head, second Demi-Human Chief, Erdtree Burial Watchdog, one War Hawk, two Giant Bats, ...

... Demi-Human Queen, Giant Rat, Banished Knight, Iron Fist Alexander & Spirit Ashes War Hawk.

Proceed with the Weeping Peninsula box and add insert pieces 15 & 16. Then add Erdtree Avatar, ...