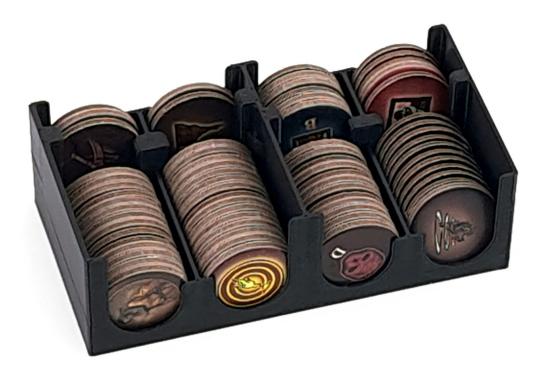

Miniature Box M7 holds the Demi-Humans and six Spirit Ashes.

Miniature Box M8 holds the Fanged Imps and Misbegotten.

Token Box T1 holds the following tokens: (from left to right)

- Status Effect (only two types, both 1 1/2 slots)
- Objective (3 slots)
- Damage (4 slots place the 1/1 tokens in the four compartments in the back and sort the rest by type).
- Hardship (2 slots)

Token Box T2 holds the following tokens: (from left to right)

- Materials (4 slots),
- Spirit Candle (front)
- Flask of Cerulan Tears (front)
- Flask of Crimson Tears (front)
- Effigy of the Martyr (front)
- Stake of Marika (1/2 slot)
- Status Effect (1 1/2 slots)
- NPC (back)
- Finger Reader Crone (back)
- Adv. Locations with three copies (2x back)

Token Box T<sub>3</sub> holds the following tokens:

- Tarnished Placeholders
- Site of Grace
- Enemy
- Spiritspring
- Merchant
- remaining Adv. Locations

Token Box T4 holds the following tokens:

- Spirit Ashes
- Identifier
- Target