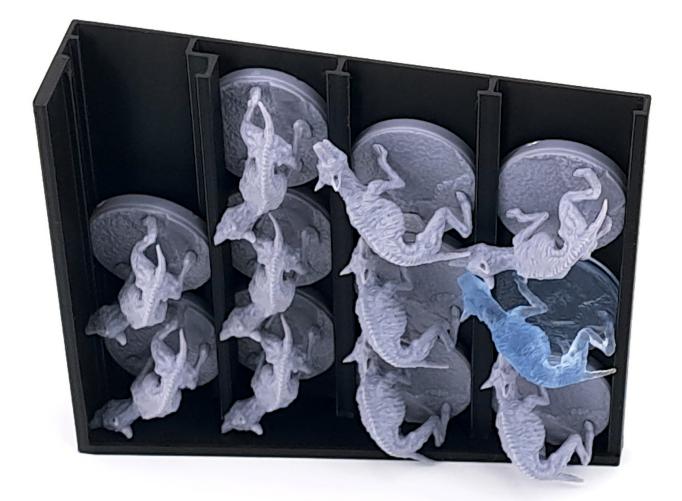

### Miniature Box M1

Miniature Box M1 holds 12 Tarnished.

Make sure the minis do not protrude over the box.

Please note, that one slot of M1 - M8 is elevated and only some minis will fit there.

Miniature Box M2 holds the remaining Tarnished, two Spirit Ashes, Godrick Knights, Kaiden Sellswords & Blaidd.

Miniature Box M3 holds the Skeletons and Erdtree Guardians.

Miniature Box M4 holds the Exile Soldiers and Godrick Soldiers.

Miniature Box M5 holds the Wolves and Rats.

Miniature Box M6 holds the Rotten Strays.

Miniature Box M7 holds the Demi-Humans and six Spirit Ashes.

Miniature Box M8 holds the Fanged Imps and Misbegotten.

Token Box T1 holds the following tokens: (from left to right)

- Status Effect (only two types, both 1 1/2 slots)
- Objective (3 slots)
- Damage (4 slots place the 1/1 tokens in the four compartments in the back and sort the rest by type).
- Hardship (2 slots)