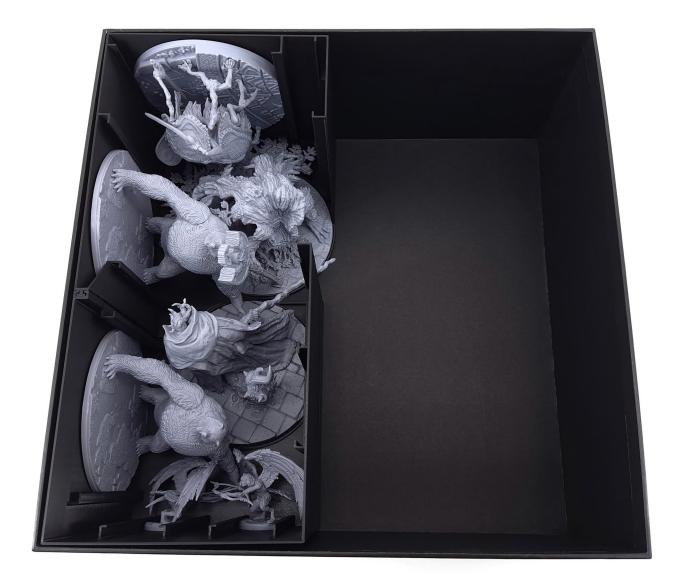

... Mad Pumpkin Head, second Demi-Human Chief, Erdtree Burial Watchdog, one War Hawk, two Giant Bats, ...

... Demi-Human Queen, Giant Rat, Banished Knight, Iron Fist Alexander & Spirit Ashes War Hawk.

Proceed with the Weeping Peninsula box and add insert pieces 15 & 16. Then add Erdtree Avatar, ...

.... Margit, the Fell Omen, first Runebear, ...

... second Runebear, Grafted Scion, two Winged Misbegotten, that are facing each other, ...

... one Winged Misbegotten and one Spirit Ashes Winged Misbegotten, that are facing away from each other, three Bears and three Spirit Ashes Rats.