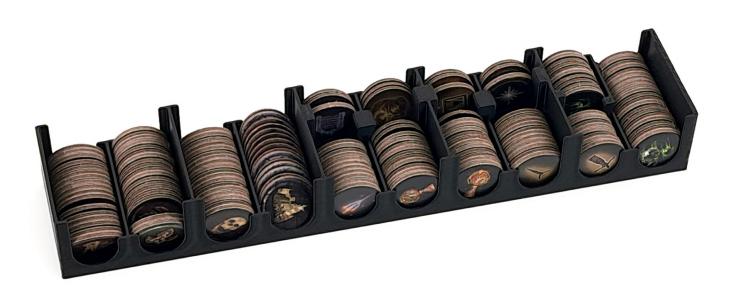

### **Card Boxes**

Card Box C5 holds the small cards, while all other Card Boxes will hold the big cards.

18

Depending on your card sleeves, and the number of expansions you own, there is room for the remaining dials in one of the card boxes.