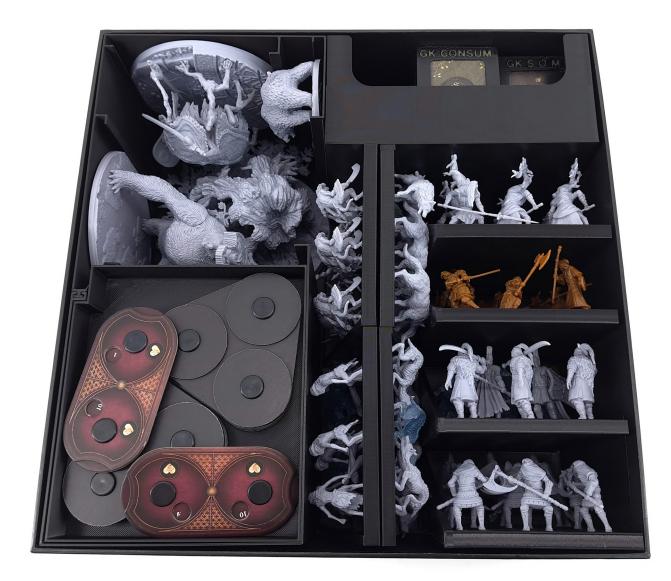

Miniature Box M7 holds the Demi-Humans and six Spirit Ashes.

Miniature Box M8 holds the Fanged Imps and Misbegotten.

Token Box T1 holds the following tokens: (from left to right)

- Status Effect (only two types, both 1 1/2 slots)
- Objective (3 slots)
- Damage (4 slots place the 1/1 tokens in the four compartments in the back and sort the rest by type).
- Hardship (2 slots)

Token Box T2 holds the following tokens: (from left to right)

- Materials (4 slots),
- Spirit Candle (front)
- Flask of Cerulan Tears (front)
- Flask of Crimson Tears (front)
- Effigy of the Martyr (front)
- Stake of Marika (1/2 slot)
- Status Effect (1 1/2 slots)
- NPC (back)
- Finger Reader Crone (back)
- Adv. Locations with three copies (2x back)

Token Box T<sub>3</sub> holds the following tokens:

- Tarnished Placeholders
- Site of Grace
- Enemy
- Spiritspring
- Merchant
- remaining Adv. Locations

Token Box T4 holds the following tokens:

- Spirit Ashes
- Identifier
- Target

Token Box **T5** holds 4 Tarnished Tri-Dials and 2 Boss HP Dials.

Depending on your card sleeves, and the expansions you own, there is room for the remaining dials in one of the card boxes. Otherwise you need to store them somewhere else (i.e. in the "Iron Fist Alexander" box) But don't worry. You will only need the ones, that fit in T5 to play the game.