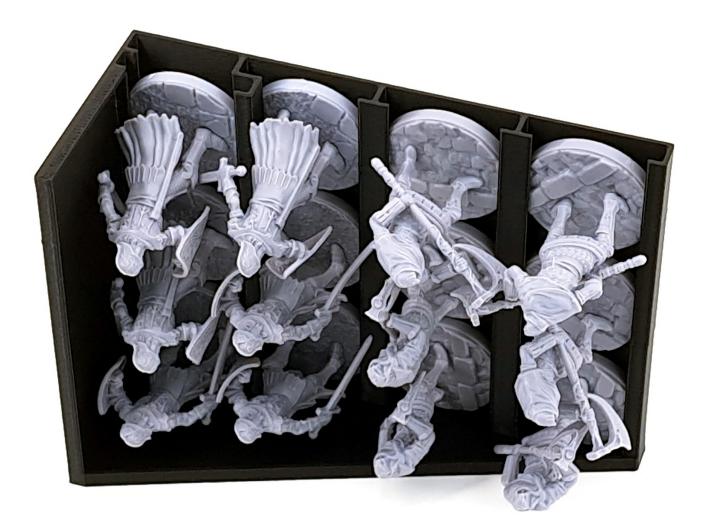

### Miniature Box M1

Miniature Box M1 holds 12 Tarnished.

Make sure the minis do not protrude over the box.

Please note, that one slot of M1 - M8 is elevated and only some minis will fit there.

Miniature Box M2 holds the remaining Tarnished, two Spirit Ashes, Godrick Knights, Kaiden Sellswords & Blaidd.