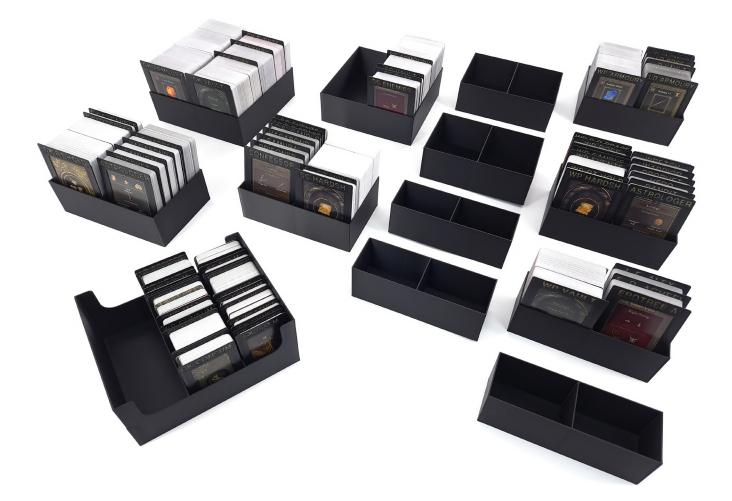

### **Card Boxes**

Card Box C5 holds the small cards, while all other Card Boxes will hold the big cards.

18

Depending on your card sleeves, and the number of expansions you own, there is room for the remaining dials in one of the card boxes.

Proceed with the Erdtree Avatar box. Add the game boards and Token Boxes T1, T2 & T3.

Proceed with Card Boxes C1 (2x), C2 (2x) & C3 (2x).

Proceed with the Stormveil Castle box. Add two Hex Tile Boxes HT1.