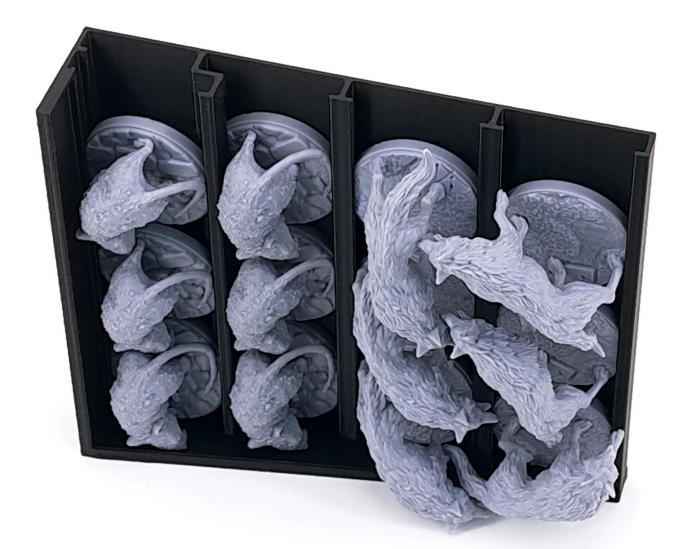

Miniature Box M3 holds the Skeletons and Erdtree Guardians.

Miniature Box M4 holds the Exile Soldiers and Godrick Soldiers.

Miniature Box M5 holds the Wolves and Rats.

Miniature Box M6 holds the Rotten Strays.