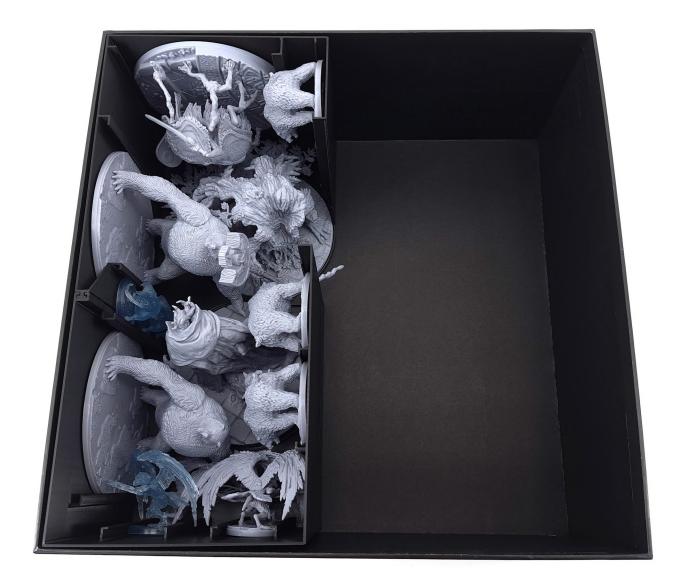

.... Margit, the Fell Omen, first Runebear, ...

... second Runebear, Grafted Scion, two Winged Misbegotten, that are facing each other, ...

... one Winged Misbegotten and one Spirit Ashes Winged Misbegotten, that are facing away from each other, three Bears and three Spirit Ashes Rats.

Now add Cardbox C5 and Miniature Boxes M5 - M8.

Miniature Box M8 has a cutout that needs to face the base of Margit, the Fell Omen.

Add the remaining Miniature Boxes M1 - M4.

Now add the Campaign Structure Sheets.