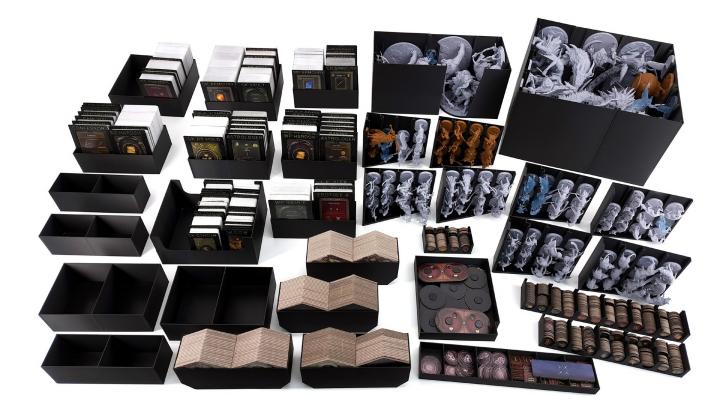

### **List of Contents**

- 1. 8 Miniature Boxes & 2 Miniature Inserts
- 2. 5 Token Boxes
- 3. 4 Hex Tile Box
- 4. 13 Card Boxes & Dividers

All boxes are marked with a code (M1, M2, etc.) on their bottom.