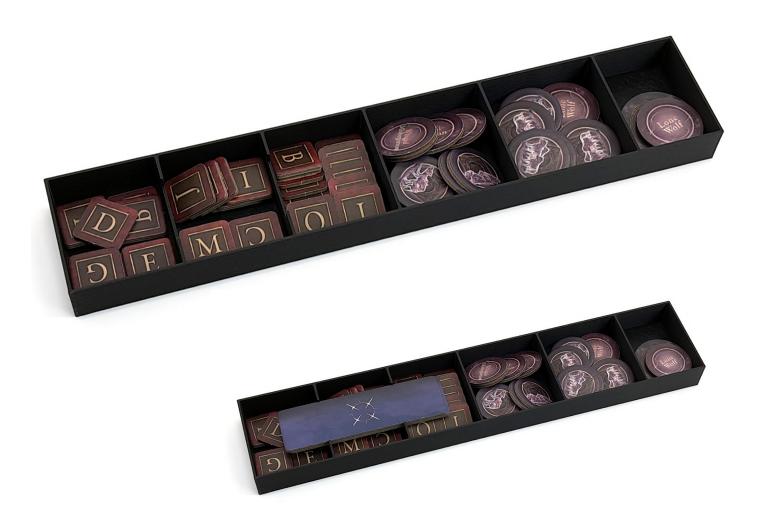

### **Card Boxes**

Card Box C5 holds the small cards, while all other Card Boxes will hold the big cards.

18

Depending on your card sleeves, and the number of expansions you own, there is room for the remaining dials in one of the card boxes.