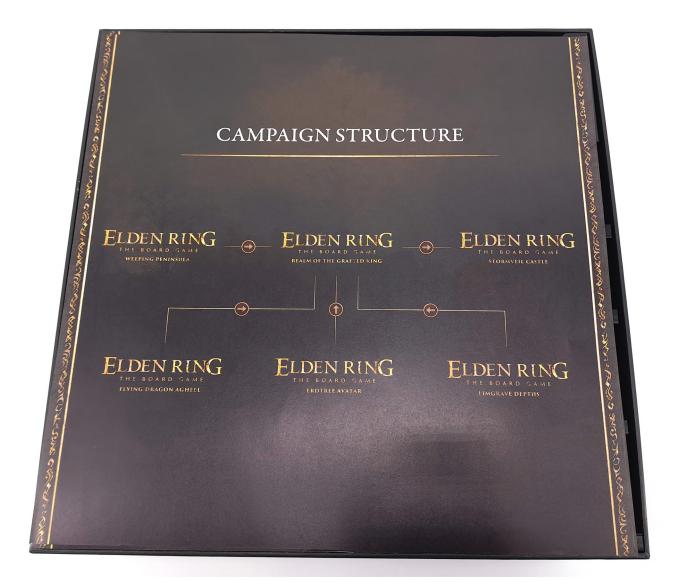

Now add Cardbox C5 and Miniature Boxes M5 - M8.

Miniature Box M8 has a cutout that needs to face the base of Margit, the Fell Omen.

Add the remaining Miniature Boxes M1 - M4.

Now add the Campaign Structure Sheets.