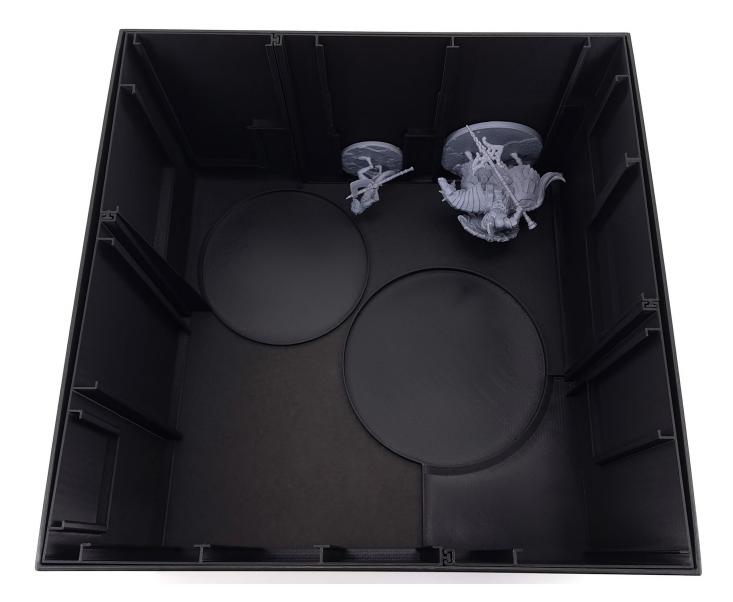

.... Margit, the Fell Omen, first Runebear, ...

... second Runebear, Grafted Scion, two Winged Misbegotten, that are facing each other, ...

... one Winged Misbegotten and one Spirit Ashes Winged Misbegotten, that are facing away from each other, three Bears and three Spirit Ashes Rats.

Now add Cardbox C5 and Miniature Boxes M5 - M8.

Miniature Box M8 has a cutout that needs to face the base of Margit, the Fell Omen.

Add the remaining Miniature Boxes M1 - M4.

Now add the Campaign Structure Sheets.