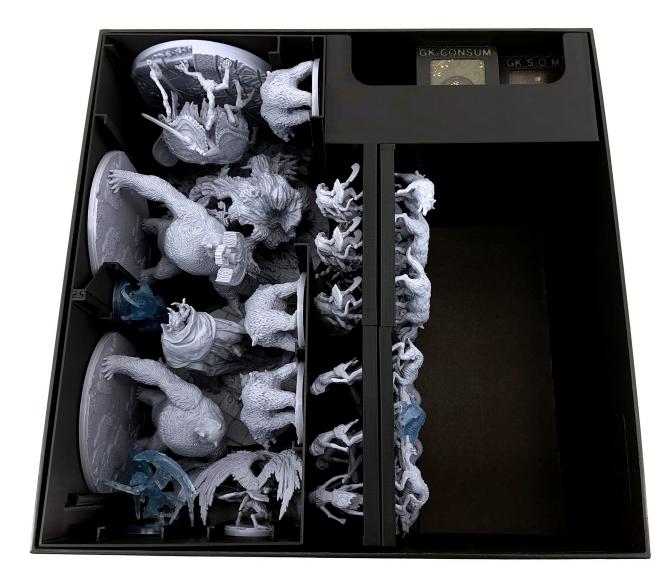

### Miniature Box M1

Miniature Box M1 holds 12 Tarnished.

Make sure the minis do not protrude over the box.

Please note, that one slot of M1 - M8 is elevated and only some minis will fit there.

Miniature Box M2 holds the remaining Tarnished, two Spirit Ashes, Godrick Knights, Kaiden Sellswords & Blaidd.

Miniature Box M3 holds the Skeletons and Erdtree Guardians.

Miniature Box M4 holds the Exile Soldiers and Godrick Soldiers.

Miniature Box M5 holds the Wolves and Rats.

Miniature Box M6 holds the Rotten Strays.

Miniature Box M7 holds the Demi-Humans and six Spirit Ashes.

Miniature Box M8 holds the Fanged Imps and Misbegotten.

Token Box T1 holds the following tokens: (from left to right)

- Status Effect (only two types, both 1 1/2 slots)
- Objective (3 slots)
- Damage (4 slots place the 1/1 tokens in the four compartments in the back and sort the rest by type).
- Hardship (2 slots)