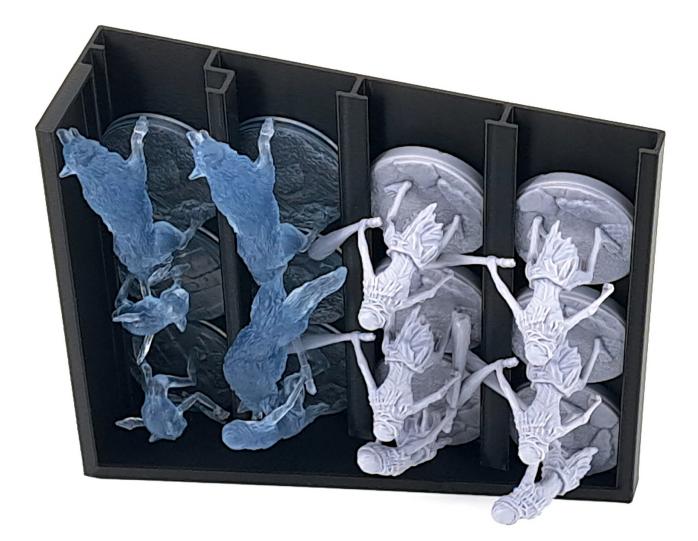

Miniature Box M3 holds the Skeletons and Erdtree Guardians.

Miniature Box M4 holds the Exile Soldiers and Godrick Soldiers.

Miniature Box M5 holds the Wolves and Rats.

Miniature Box M6 holds the Rotten Strays.

Miniature Box M7 holds the Demi-Humans and six Spirit Ashes.

Miniature Box M8 holds the Fanged Imps and Misbegotten.

Token Box T1 holds the following tokens: (from left to right)

- Status Effect (only two types, both 1 1/2 slots)
- Objective (3 slots)
- Damage (4 slots place the 1/1 tokens in the four compartments in the back and sort the rest by type).
- Hardship (2 slots)