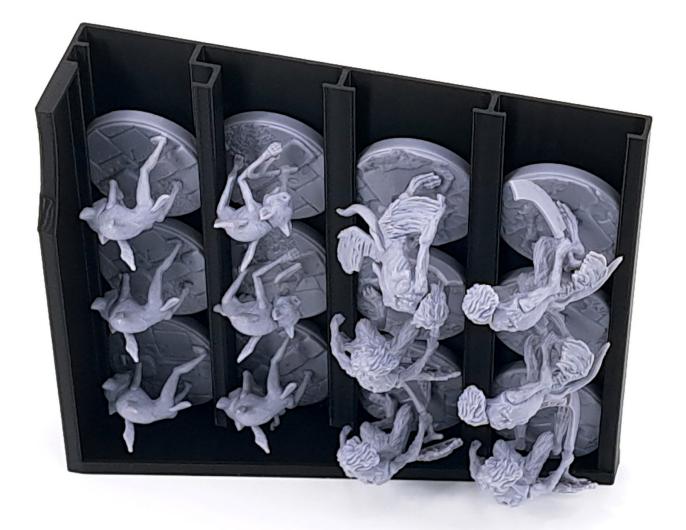

Miniature Box M7 holds the Demi-Humans and six Spirit Ashes.

Miniature Box M8 holds the Fanged Imps and Misbegotten.

Token Box T1 holds the following tokens: (from left to right)

- Status Effect (only two types, both 1 1/2 slots)
- Objective (3 slots)
- Damage (4 slots place the 1/1 tokens in the four compartments in the back and sort the rest by type).
- Hardship (2 slots)

Token Box T2 holds the following tokens: (from left to right)

- Materials (4 slots),
- Spirit Candle (front)
- Flask of Cerulan Tears (front)
- Flask of Crimson Tears (front)
- Effigy of the Martyr (front)
- Stake of Marika (1/2 slot)
- Status Effect (1 1/2 slots)
- NPC (back)
- Finger Reader Crone (back)
- Adv. Locations with three copies (2x back)