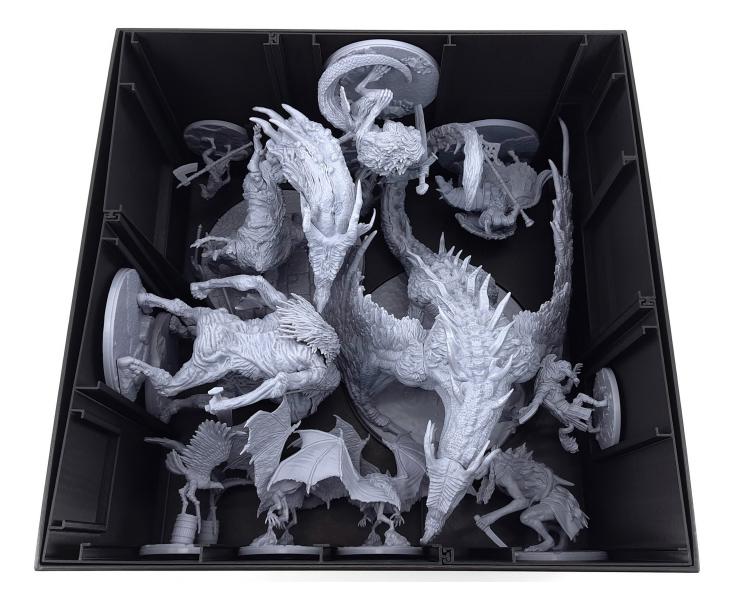

Now add Cardbox C5 and Miniature Boxes M5 - M8.

Miniature Box M8 has a cutout that needs to face the base of Margit, the Fell Omen.

Add the remaining Miniature Boxes M1 - M4.

Now add the Campaign Structure Sheets.

Proceed with the Erdtree Avatar box. Add the game boards and Token Boxes T1, T2 & T3.

Proceed with Card Boxes C1 (2x), C2 (2x) & C3 (2x).

Proceed with the Stormveil Castle box. Add two Hex Tile Boxes HT1.