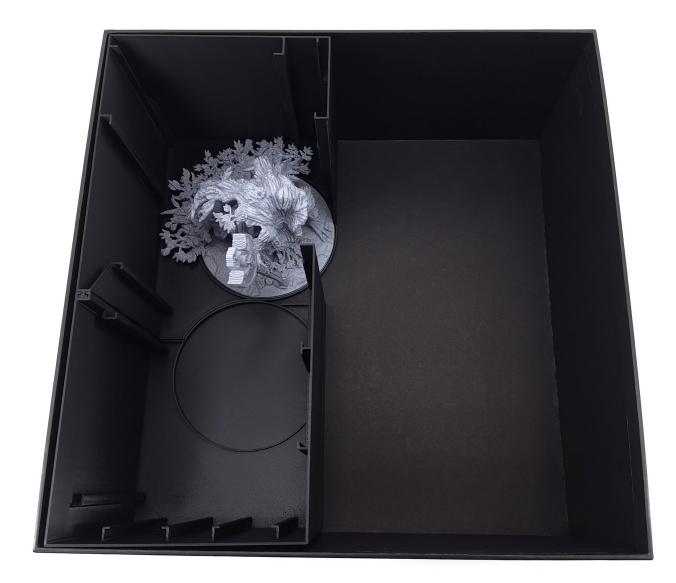

Start with the Flying Dragon Agheel box and place the four insert pieces I1 - I4.

Then proceed with the following miniatures: Tree Sentinel, Scaly Misbegotten, ...

... Flying Dragon Agheel, ...

22

.... Godrick the Grafted, first Troll, ...