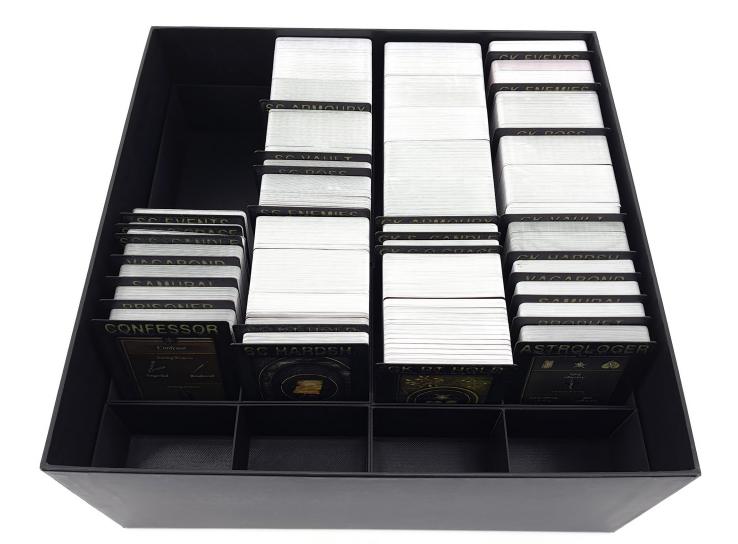

### **Card Boxes**

Card Box C5 holds the small cards, while all other Card Boxes will hold the big cards.

18

Depending on your card sleeves, and the number of expansions you own, there is room for the remaining dials in one of the card boxes.