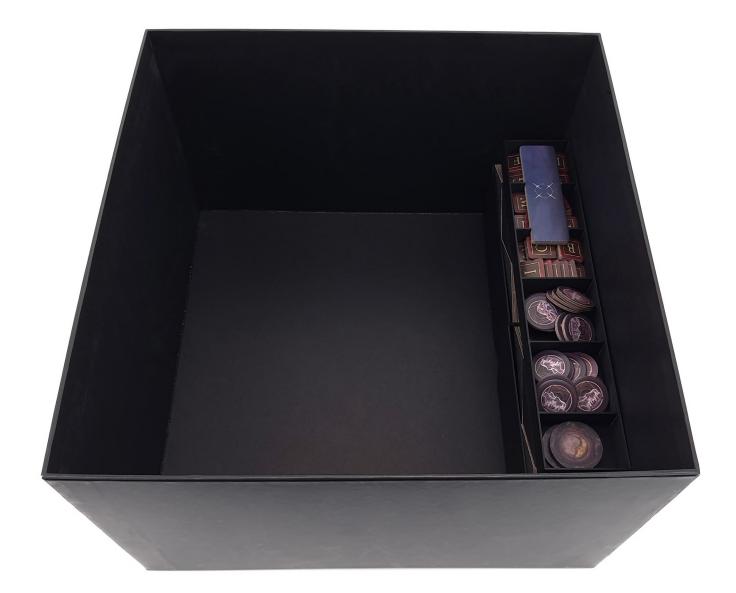

Token Box **T5** holds 4 Tarnished Tri-Dials and 2 Boss HP Dials.

Depending on your card sleeves, and the expansions you own, there is room for the remaining dials in one of the card boxes. Otherwise you need to store them somewhere else (i.e. in the "Iron Fist Alexander" box) But don't worry. You will only need the ones, that fit in T5 to play the game.

### **Card Boxes**

Card Box C5 holds the small cards, while all other Card Boxes will hold the big cards.

18

Depending on your card sleeves, and the number of expansions you own, there is room for the remaining dials in one of the card boxes.